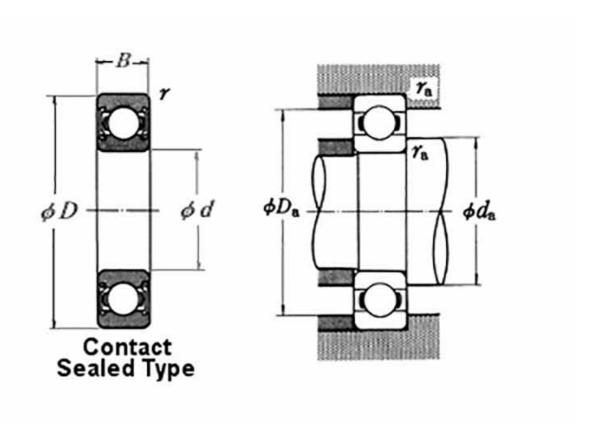

## **Basic dimensions**

| Outer diameter [D] | 85.00 | mm |
|--------------------|-------|----|
| Inner diameter [d] | 45.00 | mm |
| Width [B]          | 19.00 | mm |

## Other data

Seal type Contact Sealed RS